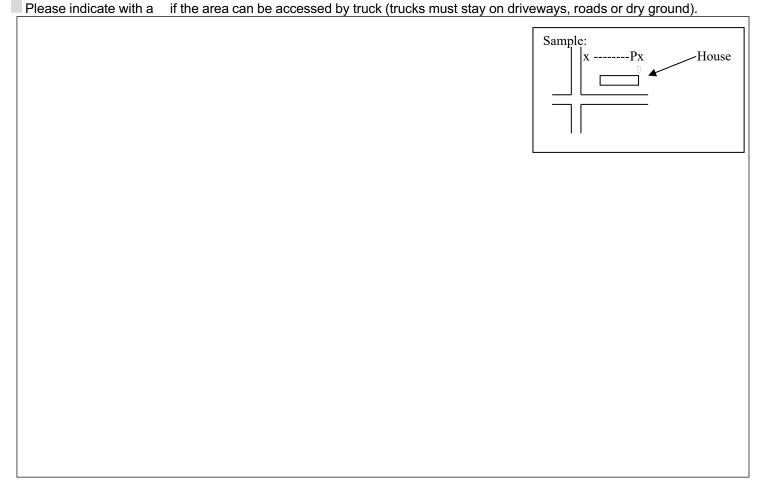

## (Complete Second Page Please)

Please draw a diagram with the following information:

- 1. Location of your house and other buildings, including property lines.
- 2. Street names, driveways, alleys. Add directions if helpful (N, S, E, W).
- 3. Mark an X for existing DP&L poles (include metal pole tag numbers).
- 4. Mark a PX for any proposed new poles. Please put a stake in the ground.
- 5. Mark which direction you want the nightguard(s) to face.
- 6. Note where trees are located.
- 7. Draw a line from the existing DP&L pole that will run to the new pole(s). If you request an underground line, you are responsible for trenching and restoration. You must notify "OUPS" prior to trenching at 1-800-362-2764.

## Use these symbols in your drawing

PL = Property Line

X = Existing Pole PX = Proposed Pole

= Nightguard

Station. For must hothly our or phone a distribiting at 1 000 002 270 1.